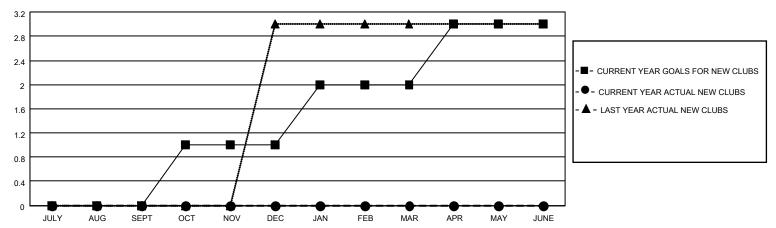

### District 4 L3

| Clubs         |               |             |               | Members               |                         |                         |                                                    |  |
|---------------|---------------|-------------|---------------|-----------------------|-------------------------|-------------------------|----------------------------------------------------|--|
|               | RESULTS FOR   | R 2020-2021 |               | RESULTS FOR 2020-2021 |                         |                         |                                                    |  |
| QUARTER       | NEW CLUB GOAL | NEW CLUBS   | DROPPED CLUBS | QUARTER MEN           | MBER GROWTH NET<br>GOAL | MEMBER GROWTH<br>ACTUAL | DROPPED<br>MEMBERS ACTUAL<br>(including transfers) |  |
| JULY/AUG/SEPT | 0             | 0           | 0             | JULY/AUG/SEPT         | 30                      | 37                      | 52                                                 |  |
| OCT/NOV/DEC   | 1             | 0           | 0             | OCT/NOV/DEC           | 60                      | 48                      | 56                                                 |  |
| JAN/FEB/MAR   | 1             | 0           | 6             | JAN/FEB/MAR           | 60                      | 13                      | 76                                                 |  |
| APR/MAY/JUNE  | 1             | 0           | 0             | APR/MAY/JUNE          | 60                      | 14                      | 6                                                  |  |

### GOALS AND ACTUAL NEW CLUBS CUMULATIVE