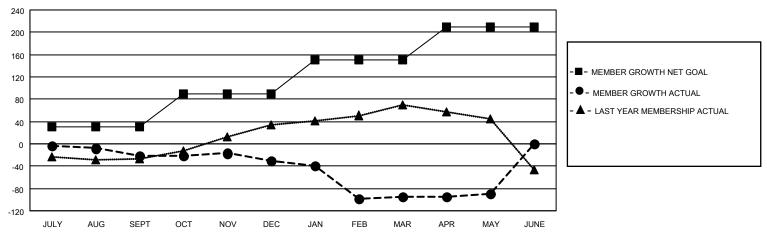

### District 4 L3

| Clubs         |               |             |               | Members               |                         |                         |                                                    |  |
|---------------|---------------|-------------|---------------|-----------------------|-------------------------|-------------------------|----------------------------------------------------|--|
|               | RESULTS FOR   | R 2020-2021 |               | RESULTS FOR 2020-2021 |                         |                         |                                                    |  |
| QUARTER       | NEW CLUB GOAL | NEW CLUBS   | DROPPED CLUBS | QUARTER MEN           | MBER GROWTH NET<br>GOAL | MEMBER GROWTH<br>ACTUAL | DROPPED<br>MEMBERS ACTUAL<br>(including transfers) |  |
| JULY/AUG/SEPT | 0             | 0           | 0             | JULY/AUG/SEPT         | 30                      | 37                      | 52                                                 |  |
| OCT/NOV/DEC   | 1             | 0           | 0             | OCT/NOV/DEC           | 60                      | 48                      | 56                                                 |  |
| JAN/FEB/MAR   | 1             | 0           | 6             | JAN/FEB/MAR           | 60                      | 13                      | 76                                                 |  |
| APR/MAY/JUNE  | 1             | 0           | 0             | APR/MAY/JUNE          | 60                      | 14                      | 6                                                  |  |

### GOALS AND ACTUAL MEMBERS CUMULATIVE

| DROPPED CLUBS: 6 |     | 25 CLUBS OF 62 ADDED 1 OR MORE<br>NEW MEMBERS | GENDER DISTRIBUTION  MALE 623 (53.85%) |              |     |
|------------------|-----|-----------------------------------------------|----------------------------------------|--------------|-----|
| DROPPED MEMBERS  |     |                                               | FEMALE                                 | 534 (46.15%) |     |
| DECEASED         | 12  | CLICK HERE FOR CUMULATIVE                     | TOTAL FAMILY UNIT MEMBERS              |              | 297 |
| CLUB CANCELLED   | 57  | MEMBERSHIP DATA                               |                                        |              | 160 |
| OTHER 121        |     |                                               | FAMILY MEMBERS PAYING HALF DUES        |              | 160 |
| TOTAL            | 190 |                                               | 000                                    |              |     |